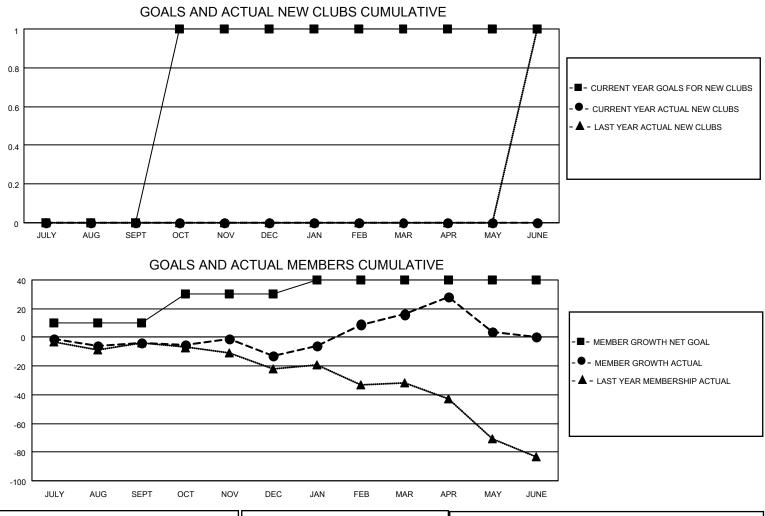

## LOCATION THAILAND

District 310 B

Results as of: 5/31/2022

| Clubs                 |               |           |               | Members               |                        |                         |                                                    |
|-----------------------|---------------|-----------|---------------|-----------------------|------------------------|-------------------------|----------------------------------------------------|
| RESULTS FOR 2021-2022 |               |           |               | RESULTS FOR 2021-2022 |                        |                         |                                                    |
| QUARTER               | NEW CLUB GOAL | NEW CLUBS | DROPPED CLUBS | QUARTER               | BER GROWTH NET<br>GOAL | MEMBER GROWTH<br>ACTUAL | DROPPED<br>MEMBERS ACTUAL<br>(including transfers) |
| JULY/AUG/SEPT         | 0             | 0         | 0             | JULY/AUG/SEPT         | 10                     | 16                      | 15                                                 |
| OCT/NOV/DEC           | 1             | 0         | 0             | OCT/NOV/DEC           | 20                     | 30                      | 36                                                 |
| JAN/FEB/MAR           | 0             | 0         | 0             | JAN/FEB/MAR           | 10                     | 40                      | 8                                                  |
| APR/MAY/JUNE          | 0             | 0         | 0             | APR/MAY/JUNE          | 0                      | 21                      | 31                                                 |